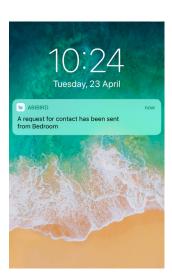

This guide is for all Smartphone users.



## Howto

## Use AbiSensor to Trigger a Request for Contact

Your cared-for person can use the AbiSensor to trigger a 'Request for Contact' at any time.

## To trigger a 'Request for Contact' alert



Continuously tap or shake the AbiSensor firmly up to 10 times (to activate the vibration sensor) and wait up to 30 seconds until it beeps and the light turns red.



An alert notification and/or email will be sent to the Carer's phone...



## This guide is for all Smartphone users.





...and, on the Devices page, the AbiSensor will show an alert icon....



... and the AbiSensor's graph will show a 'Request for Contact' alert (one or more red dots).