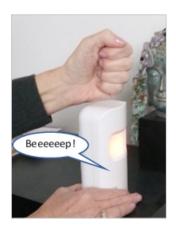

## To trigger a 'Request for Contact' alert

Continuously tap or shake the AbiSensor firmly up to 10 times (to activate the vibration sensor) and wait up to 30 seconds until it beeps and the light turns red.