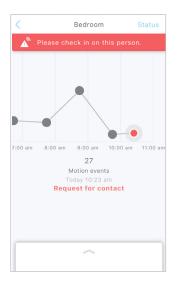

## This guide is for all Smartphone users.

...and, on the Devices page, the AbiSensor will show an alert icon....

... and the AbiSensor's graph will show a 'Request for Contact' alert (one or more red dots).