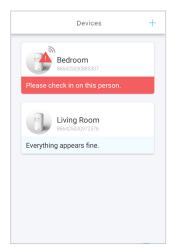

## This guide is for all Smartphone users.

...and, on the Devices page, the AbiSensor will show an alert icon....

... and the AbiSensor's graph will show a 'Request for Contact' alert (one or more red dots).