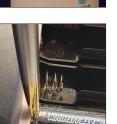

Insert the remaining 2 batteries into the top 2 battery slots.

On the battery located in the 3rd slot from the top, insert a pen on the left hand side of the battery as showin in the image..

With the pen nib, gently push the battery sideways to the right, allowing the battery to breack contact with the terminal for a fraction of

a second before allowing the battery to return to its normal position, flush against the terminal.

You have now successfully recalibrated the AbiFit sensor.

TEST the AbiFit sensor. Wait 2 minutes after completing step 7. Test the AbiFit sensor is working by rapidly moving your hand directly in front of the sensor lens for up to 30 seconds and until the AbiFit sensor triggers. When triggered, the AbiFit sensor will constantly **BEEP** for 30 or 60 seconds. The beep will stop automatically. DO NOT try to turn off the beep.