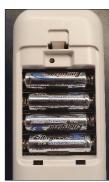

It is very important to follow each step in the correct sequence:

Remove all 4 old batteries. Insert 2 new batteries in the bottom 2 battery slots, leaving the top 2 empty.

Wait 30 seconds after inserting the batteries.

Insert the remaining 2 batteries into the top 2 battery slots.

On the battery located in the 3rd slot from the top, insert a pen on the left hand side of the battery as showin in the image..

With the pen nib, gently push the battery sideways to the right, allowing the battery to breack contact with the terminal for a fraction of