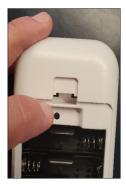

Having completed step 5, the blue light on the front of the AbiFit sensor will have turned OFF. If the blue light is still ON, repeat step 3 and

Press the black button located above the battery housing, ONCE. The sensor screen on the AbiFit sensor will turn blue.