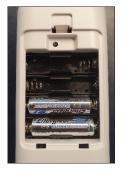

It is very important to follow each step in the correct sequence:

Remove all 4 old batteries. Insert 2 new batteries in the bottom 2 battery slots, leaving the top 2 empty.

Wait 30 seconds after inserting the batteries.

Insert the remaining 2 batteries into the top 2 battery slots.

On the battery located in the 3rd slot from the top, insert a pen on the left hand side of the battery as showin in the image..

With the pen nib, gently push the battery sideways to the right, allowing the battery to breack contact with the terminal for a fraction of

a second before allowing the battery to return to its normal position, flush against the terminal.

You have now successfully recalibrated the AbiFit sensor.

TEST the AbiFit sensor. Wait 2 minutes after completing step 7. Test the AbiFit sensor is working by rapidly moving your hand directly in front of the sensor lens for up to 30 seconds and until the AbiFit sensor triggers. When triggered, the AbiFit sensor will constantly **BEEP** for 30 or 60 seconds. The beep will stop automatically. DO NOT try to turn off the beep.